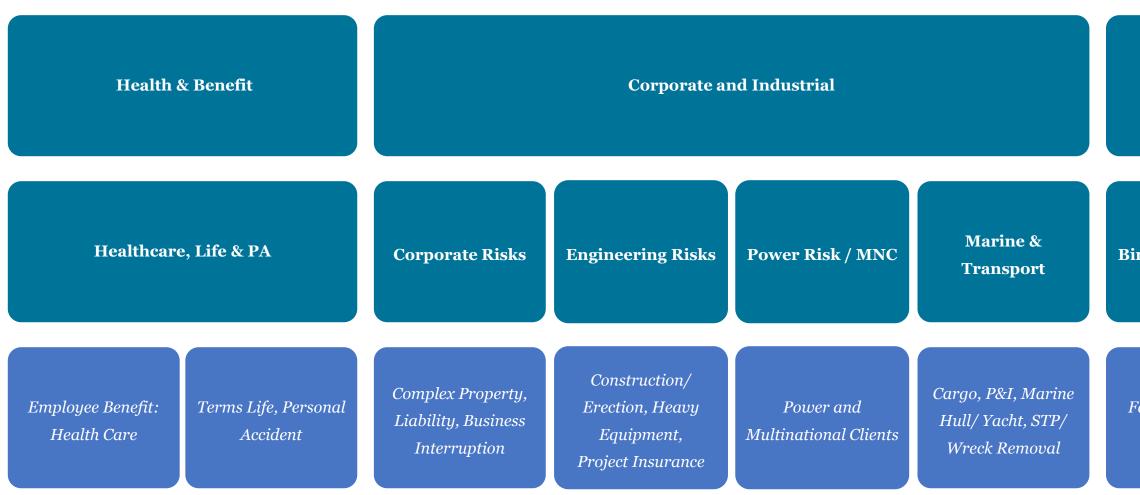

# Howden Business Focus in Indonesia

#### INSURANCE BROKING

|                                |                                    |                                                            | Consultancy                                            |
|--------------------------------|------------------------------------|------------------------------------------------------------|--------------------------------------------------------|
| Financial, SME, Affinity       |                                    |                                                            | Claims & Risk<br>Management                            |
| inders & Affinity              | Mid Enterprise                     | Financial and<br>Professional<br>Specialty                 | Non-Existing<br>Client Service                         |
| Facility, Worksite<br>Affinity | Mid-size Corp, Chain<br>Enterprise | Trade Credit, PI,<br>D&O, Financial<br>Institution, Surety | Survey, Claims<br>Advocate, Insurance<br>Due Diligence |