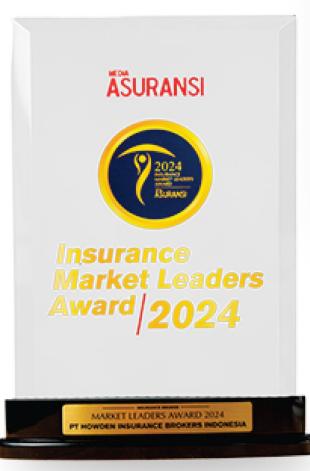

# Insurance Market Leaders Award 2024 by Media Asuransi

PT. Howden Insurance Brokers Indonesia is a licensed insurance intermediary regulated by Otoritas Jasa Keuangan (OJK) and registered in Indonesia under company registration no. KEP- 373/KM.10/2012.